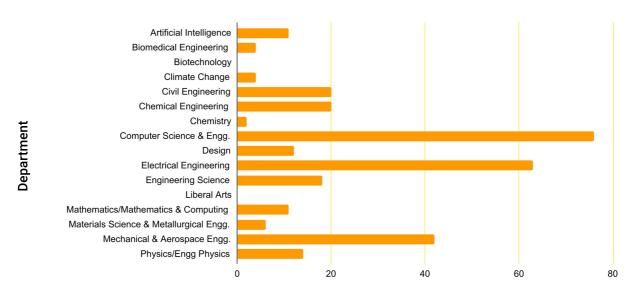

### **Department wise Student Placements**

| Department                              | Students placed |  |
|-----------------------------------------|-----------------|--|
| Artificial Intelligence                 | 11              |  |
| Biomedical Engineering                  | 4               |  |
| Biotechnology                           | 0               |  |
| Climate Change                          | 4               |  |
| Civil Engineering                       | 20              |  |
| Chemical Engineering                    | 20              |  |
| Chemistry                               | 2               |  |
| Computer Science & Engg.                | 76              |  |
| Design                                  | 12              |  |
| Electrical Engineering                  | 63              |  |
| Engineering Science                     | 18              |  |
| Liberal Arts                            | 0               |  |
| Mathematics/Mathematics & Computing     | 11              |  |
| Materials Science & Metallurgical Engg. | 6               |  |
| Mechanical & Aerospace Engg.            | 42              |  |
| Physics/Engg Physics                    | 14              |  |

### **Department vs Students Placed**

No. of students placed

| Description                            | 2020 - 21 |
|----------------------------------------|-----------|
| Highest Annual Package (in Lakhs):-    | 60 LPA    |
| Average Package                        | 15.41 LPA |
| No. of Companies Participated          | 195       |
| No. of PPOs Offered                    | 49        |
| Total Offers Made                      | 323       |
| No. of Single Offers                   | 303       |
| No. of Double Offers                   | 20        |
| International Offers                   | 31        |
| Students Registered for Higher Studies | 4         |