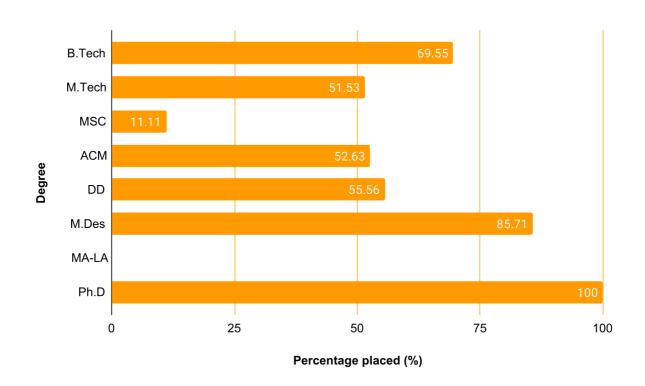

#### **Placement Overview**

| Degree | Registered for placements | Placed including PPO | Higher Studies | Average CTC (LPA) | Percentage placed (%) |
|--------|---------------------------|----------------------|----------------|-------------------|-----------------------|
| B.Tech | 268                       | 185                  | 2              | 20.32             | 69.55                 |
| M.Tech | 165                       | 84                   | 2              | 20.56             | 51.53                 |
| MSC    | 54                        | 6                    | 0              | 7.67              | 11.11                 |
| ACM    | 19                        | 10                   | 0              | 18.53             | 52.63                 |
| DD     | 9                         | 5                    | 0              | 20.34             | 55.56                 |
| M.Des  | 14                        | 12                   | 0              | 12.48             | 85.71                 |
| MA-LA  | 7                         | 0                    | 0              | 0                 | 0                     |
| Ph.D   | 1                         | 1                    | 0              | 15.37             | 100                   |

## Degree vs Students placed (%)

2 Office of Career Services

### **Degree wise Students Placed**