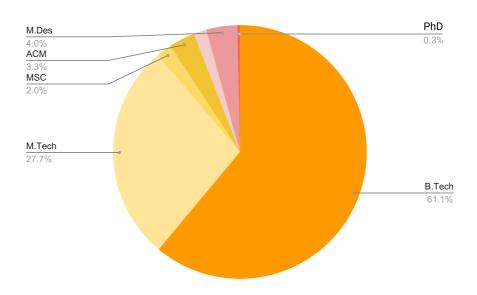

#### **Placement Overview**

| Degree | Registered for placements | Placed including PPO | Higher Studies | Average CTC (LPA) | Percentage placed (%) |
|--------|---------------------------|----------------------|----------------|-------------------|-----------------------|
| B.Tech | 268                       | 185                  | 2              | 20.32             | 69.55                 |
| M.Tech | 165                       | 84                   | 2              | 20.56             | 51.53                 |
| MSC    | 54                        | 6                    | 0              | 7.67              | 11.11                 |
| ACM    | 19                        | 10                   | 0              | 18.53             | 52.63                 |
| DD     | 9                         | 5                    | 0              | 20.34             | 55.56                 |
| M.Des  | 14                        | 12                   | 0              | 12.48             | 85.71                 |
| MA-LA  | 7                         | 0                    | 0              | 0                 | 0                     |
| Ph.D   | 1                         | 1                    | 0              | 15.37             | 100                   |